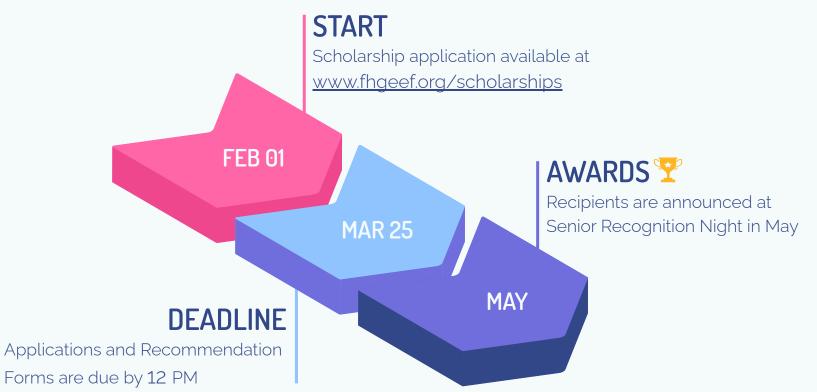

# **PREP WORK**

- 1. Review the list of <u>2022 Scholarships</u>
- 2. Select which ones you will apply for
- 3. Pull together needed documentation
  - a. FAFSA Estimated Family Contribution
  - b. High school transcript (through 7th semester)
  - c. Personal resume
- 4. Prepare your essay responses (see next slide)
- 5. Plan who will provide your recommendation(s) NOTE: Ask for recommendations early, to allow time for the person(s) to complete the form before the March 25, 2022 deadline.

## **IMPORTANT DATES**