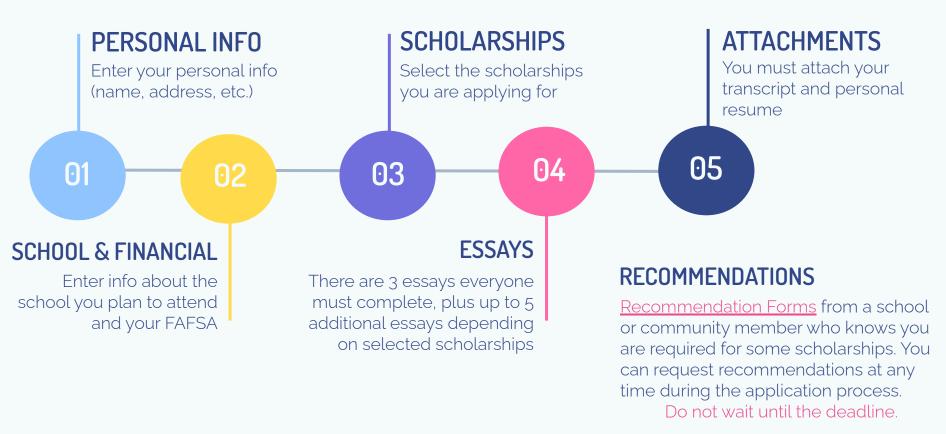

# ONE APPLICATION, MANY POSSIBILITIES

The Scholarship Application works best in Chrome on a desktop, laptop or Chromebook.

|                       | APPRECIATION GMING SCH                        | IOLARSHIPS MENTORING ABOUT JOINUS 🕒 DORMO 🕈 a                                                                 |
|-----------------------|-----------------------------------------------|---------------------------------------------------------------------------------------------------------------|
| "Helping madents      |                                               |                                                                                                               |
|                       | 2022 Scholarshi                               | PApplication NOTE: This form cannot be saved. You must nation converse all lense in one be seaded and tubers. |
| Excelose Transference |                                               |                                                                                                               |
|                       | First Name *                                  | Last Name *<br>Your last name                                                                                 |
|                       | -                                             |                                                                                                               |
|                       | Email *                                       | Phone *                                                                                                       |
|                       | Tiur email address                            | You phone number                                                                                              |
|                       | Address *                                     |                                                                                                               |
|                       | Tour oddress (street, sown, store, zip)       |                                                                                                               |
|                       |                                               |                                                                                                               |
|                       | Applicant's Parent / Guard                    |                                                                                                               |
|                       | First Name * Parent / guardan's first name    | Last Name * forest / pondersi lost nome                                                                       |
|                       | Taken I general i jak hore                    | several Benefits we read                                                                                      |
|                       | Email                                         | Phone *                                                                                                       |
|                       | Parent i guardiaris errali addres             | Power / guardaris phane number                                                                                |
|                       | Address *                                     |                                                                                                               |
|                       | Parent / guardian's address (street, tavet, s | (ane, alp)                                                                                                    |
|                       | Conti                                         | nue                                                                                                           |
|                       |                                               |                                                                                                               |
|                       | (                                             | )                                                                                                             |
|                       | ~                                             |                                                                                                               |
|                       |                                               |                                                                                                               |
|                       |                                               |                                                                                                               |
|                       |                                               | ý<br>I I I I I I I I I I I I I I I I I I I                                                                    |
|                       |                                               |                                                                                                               |
|                       |                                               |                                                                                                               |
|                       |                                               |                                                                                                               |
|                       |                                               |                                                                                                               |

# **PREP WORK**

- 1. Review the list of <u>2022 Scholarships</u>
- 2. Select which ones you will apply for
- 3. Pull together needed documentation
  - a. FAFSA Estimated Family Contribution
  - b. High school transcript (through 7th semester)
  - c. Personal resume
- 4. Prepare your essay responses (see next slide)
- 5. Plan who will provide your recommendation(s) NOTE: Ask for recommendations early, to allow time for the person(s) to complete the form before the March 25, 2022 deadline.

#### **Three required** essays (everyone must do these)

- 1. Explain your future educational and career plans and why you chose them (250 words)
- 2. Explain how you plan to pay for your post high school education (250 words)
- 3. Explain why you merit consideration for the scholarship(s) you have applied for (250 words)

#### Up to five additional essays, for **specific scholarships**:

- Four Peaks Rotary and Interact Bill Beamish Memorial
- Merica Family Life Challenges
- PTO Falcon Legacy
- Rotary Club of Fountain Hills Person of Action
- Rotary Club of Fountain Hills Service Above Self

#### NOTE: The Application cannot be saved. It must be completed in one session.

Before entering the <u>Scholarship Application</u>, have ready your:

- FAFSA information
- Essay responses
- High school grade transcript (through 7th semester)
- Personal resume
- Name and email addresses of individuals providing your <u>Recommendation Form(s)</u>
  - Ask for their permission first!
  - Tell them what types of scholarships you are applying for and why their recommendation is needed.
  - Do not wait until the deadline to ask for recommendations, or the person will not have time to complete them for you.